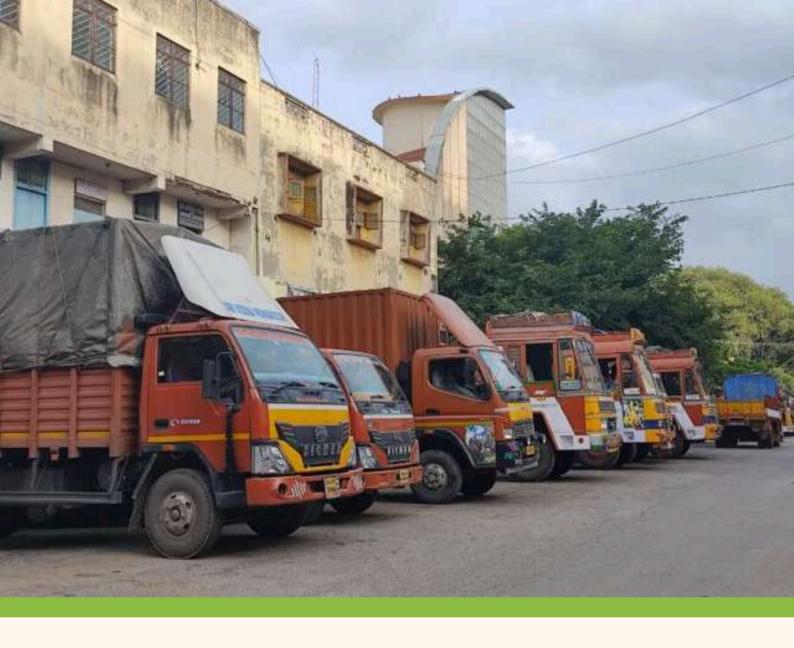

#### RELOCATION ENVIRONMENT

- Packing Team & Labor Management
- Fork Lifts and Truck Alinement Before Migrations
- Elevators, Hallways, Windows, Rooftops
- Inventory Management
- Risk Management
- Way Out Route Management
- Packing Material alinement
- Security Check

#### **TRANSPORTATION**

- One World vehicles are of air cooling system inside which will help to maintain the temperature and prevent moisture during the time of migration
- Base of vehicle Contain 50mm form sheet to provide cushioning
- The Maximum speed of the vehicle is 30km/hr
- A minimum of 3 straps tie the Rack to the container sidewalls
- Additional use of cargo bars to segregate freight

- Use of Forklift while loading the heavy Loaded Rack
- Special Wooden Packing for Servers higher the 8U Size
- Forklifts & High Boom Hydraulic Cranes for Loaded Racks
- Inventory Management
- Risk Management (Transit Insurance)