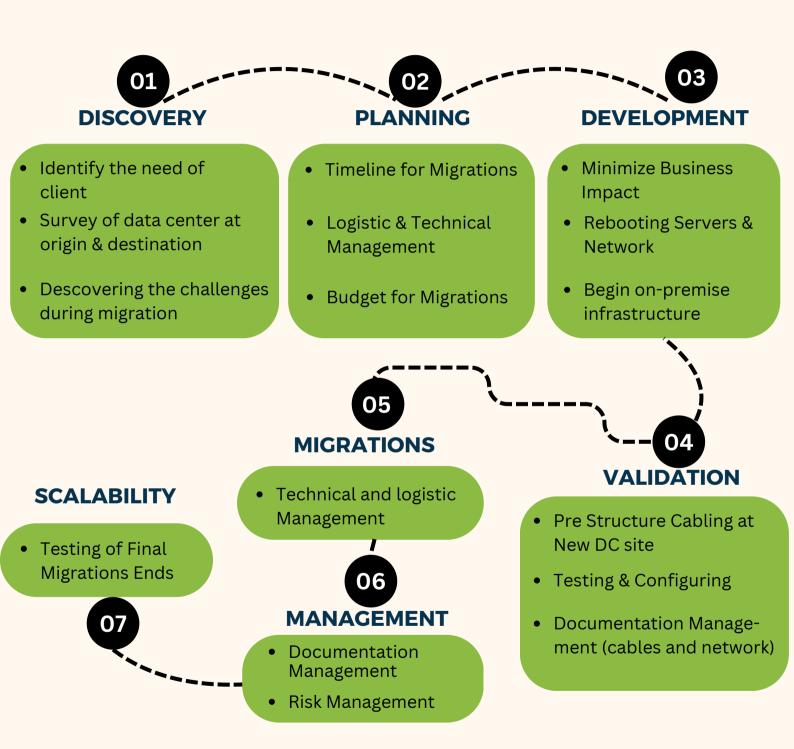

#### PHASES DURING MIGRATION

#### **SERVEY BEFORE MIGRATIONS**

- What Exactly We Are Migrating
- Our Budget And Timeline To Migrate Them
- Our Success Outcomes Be Post Migration
- Perform A Configuration Management Database Assessment
- Map Out Your IT Asset Network Ecosystem
- Begin Timing DC Migration According To The Network Ecosysytem
- Requirement Of Structure Cabling And Tools

#### **TECHNICAL SUPPORT DURING MIGRATION**

- End-to-End Solutions From Consultation To Implementation
- Perform Various Front-end Validation Tests
- Documentation-customer Profile, Project Require Document, CAD Floor Diagrams And Elevations, Installation Test Results
- Experts In Layer 1 Infrastructure Design For Small To Large Enterprise Data Centers
- Labelling & Tagging Of Servers With Networks before Migrations
- Pre Structure Cabling at Destinations Data Centre
- Documentation of Labelling & Cabling

#### **WE SUPPORT YOUR PROJECT**

- Unmounting of Servers, chassis & network device form Rack
- Procurement of Network Equipment (OEM)
- Rack Alignment Management
- Risk Management
- Design approach maximizes the performance of connectivity for next generation speeds and technologies
- Installation of Layer 1 infrastructure including overhead
- Conveyance, central patching location, patch panels and zone solutions

#### **TECHNICAL SUPPORT & SERVICES**

- Engineers Team Management
- Documentation Management
- Client & Vendor Engagement during Network Layout
- Final Lay out of Structure Cabling
- Unplugging & Tagging of Fiber & network Cables
- Mounting & Unmounting of Servers & Network Rack

#### RELOCATION ENVIRONMENT

- Packing Team & Labor Management
- Fork Lifts and Truck Alinement Before Migrations
- Elevators, Hallways, Windows, Rooftops
- Inventory Management
- Risk Management
- Way Out Route Management
- Packing Material alinement
- Security Check

#### **TRANSPORTATION**

- One World vehicles are of air cooling system inside which will help to maintain the temperature and prevent moisture during the time of migration
- Base of vehicle Contain 50mm form sheet to provide cushioning
- The Maximum speed of the vehicle is 30km/hr
- A minimum of 3 straps tie the Rack to the container sidewalls
- Additional use of cargo bars to segregate freight

- Use of Forklift while loading the heavy Loaded Rack
- Special Wooden Packing for Servers higher the 8U Size
- Forklifts & High Boom Hydraulic Cranes for Loaded Racks
- Inventory Management
- Risk Management (Transit Insurance)