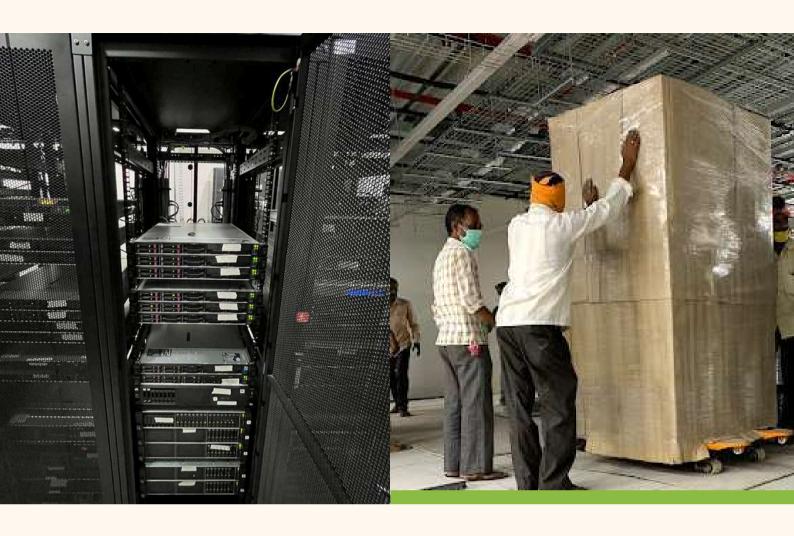

#### **STAGE OF HANDLING**

#### RELOCATION ENVIRONMENT

- Packing Team & Labor Management
- Fork Lifts and Truck Alinement Before Migrations
- Elevators, Hallways, Windows, Rooftops
- Inventory Management
- Risk Management
- Way Out Route Management
- Packing Material alinement
- Security Check

#### **TRANSPORTATION**

- One World vehicles are of air cooling system inside which will help to maintain the temperature and prevent moisture during the time of migration
- Base of vehicle Contain 50mm form sheet to provide cushioning
- The Maximum speed of the vehicle is 30km/hr
- A minimum of 3 straps tie the Rack to the container sidewalls
- Additional use of cargo bars to segregate freight

- Use of Forklift while loading the heavy Loaded Rack
- Special Wooden Packing for Servers higher the 8U Size
- Forklifts & High Boom Hydraulic Cranes for Loaded Racks
- Inventory Management
- Risk Management (Transit Insurance)